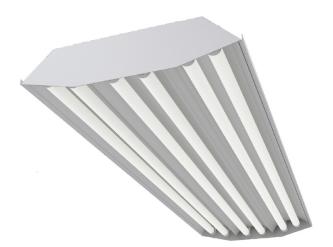

# FOR USE IN AMBIENT AND GENERAL LIGHTING APPLICATIONS

# FEATURES -

Superior light quality with maximum photometric efficiency

Diverse controls compatibilities provide ease of mind in usability

Robust construction by use of pre painted steel sheet metal

Offered as a new fixture or a retrofit kit

Wide variety of lumen packages available

Multiple suspension options and configurations available

PROJECT TYPE PART NUMBER

### CONSTRUCTION

Pre painted white steel utilizing screw fasteners Pre painted aluminum LED gear pan for efficient heat dissipation

#### OPTICAL

92% diffuse white enamel reflector Evenly diffuse extruded acrylic lens