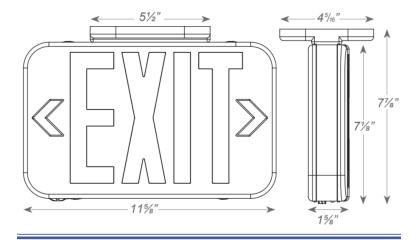

tle 20 Regulations

Meets UL924, NFPA 101 Life Safety Code, NEC, OSHA, Local and State Codes

EZ snap-out Chevron directional indicators



# **SPECIFICATIONS**

#### **BATTERY**

Charge rate/power "ON" LED indicator light and push-to-test switch for mandated code compliance testing. 1.2V Long life, maintenance-free, rechargeable NiCd battery (EM models only). Internal solid-state transfer switch automatically connects the internal battery to LED board for minimum 90-minute emergency illumination. Fully automatic solid-state, two rate charger initiates battery charging to recharge a discharged battery in 24 hours.

### **CONSTRUCTION**

Injection-molded, engineering grade, 5VA flame retardant, highimpact resistant, thermoplastic in white or black finish.

#### **DIMENSIONAL INFORMATION**









# ORDERING INFORMATION -

| STYLE                  | # OF FACES                                 | LETTER COLOR      | HOUSING COLOR     | OPTIONS                  |
|------------------------|--------------------------------------------|-------------------|-------------------|--------------------------|
| <b>EZRXTEU</b> FIXTURE | <b>2</b><br>UNIVERSAL SINGLE / DOUBLE FACE | <b>R</b><br>RED   | <b>W</b><br>WHITE | <b>BLANK</b><br>AC ONLY  |
|                        |                                            | <b>G</b><br>GREEN | <b>B</b><br>B     | <b>EM</b> BATTERY BACKUP |

# **ADDITIONAL GRAPHICS**