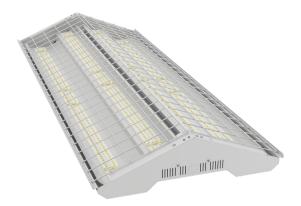

## FOR USE IN AMBIENT AND GENERAL LIGHTING APPLICATIONS

## FEATURES

Ideal for sports facilities and indirect lighting applications

Superior light quality and photometric efficiency

Aluminum housing to minimize weight and maximize heat dissipation

Utilizes Fortimo LED modules and Philips Xitanium drivers