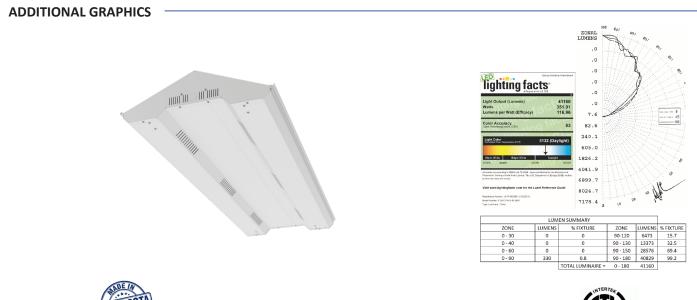

### LIGHT ENGINE

Seoul Semiconductor LEDs and name brand drivers provide industry leading performance.

# ELECTRICAL

LED Light Engine designed for reliability and long life operation Standard 0-10V dimming to 1% 120 - 277 V standard; 347V or 480V available