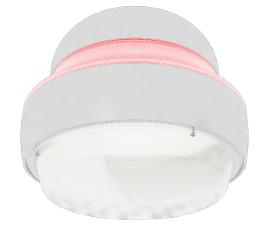

## GENERAL DETAILS AND BENEFITS -

The PX RGB fixture is a parking garage fixture designed to provide ambient light in addition to colored light with the purpose of visually conveying empty parking areas.

Integrated wireless control is capable of receiving signals from a wide variety of third party devices.

The fixture housing is made of die cast aluminum with a white powder coat finish. The lens is built from high strength impact and UV resistant acrylic.