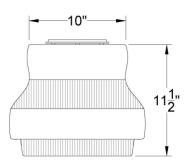

The PX RGB fixture can be suspended by a pendant stem or surface mounted given different applications.

For more information on controls packages contact customer service.

|                      | 15" DIAMETER    |     |
|----------------------|-----------------|-----|
| WATTAGE              | 10W - 60W       |     |
| LUMENS               | 1100 - 6600     |     |
| COLOR<br>TEMPERATURE | 3500K - 5000K + | RGB |
| L70                  | 150,000 +       |     |