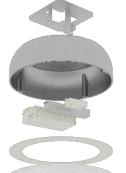

Integrated wireless control is capable of receiving signals from a wide variety of third party devices.

The fixture housing is made of die cast aluminum with a white powder coat finish. The lens is built from high strength impact and UV resistant acrylic.

The PX RGB fixture can be suspended by a pendant stem or surface mounted given different applications.

For more information on controls packages contact customer service.

|                      | 15" DIAMETER    |     |
|----------------------|-----------------|-----|
| WATTAGE              | 10W - 60W       |     |
| LUMENS               | 1100 - 6600     |     |
| COLOR<br>TEMPERATURE | 3500K - 5000K + | RGB |
| L70                  | 150,000 +       |     |