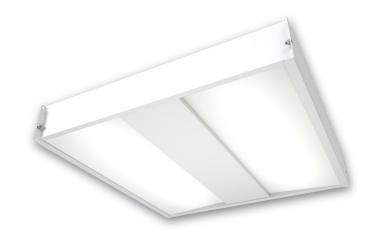

## **GENERAL DETAILS AND BENEFITS** -

This LT dual lens fixture is a branch off the traditional LT troffer family employing two flat lenses for ambient lighting applications.

This fixture fits into 2x2 and 2x4 grid spacings with a simple lay-in troffer mounting system.

Dual Flat lens configuration offers a more aesthetic profile than the traditional single volumetric lens.

The LT dual lens fixture also boasts high efficiency delivering up to 150 lumens per watt in various color temperatures.