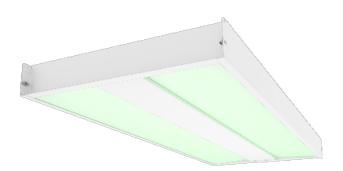

This fixture is compatible with a variety of RGBW controls systems.

For more information of controls options please contact customer service.

|                      | 2' LENGTH     | 4' LENGTH   |
|----------------------|---------------|-------------|
| WATTAGE              | 15W - 44W     | 20W - 44W   |
| LUMENS               | 2250 - 6600   | 3000 - 6600 |
| COLOR<br>TEMPERATURE | 3500K - 5000K |             |
| L70                  | 150,000 +     |             |