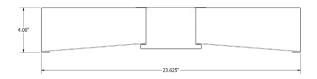

## **GENERAL DETAILS AND BENEFITS** -

This LT dual lens fixture is a branch off the traditional LT troffer family employing two flat lenses for ambient lighting applications.

This fixture fits into 2x2 and 2x4 grid spacings with a simple lay-in troffer mounting system.