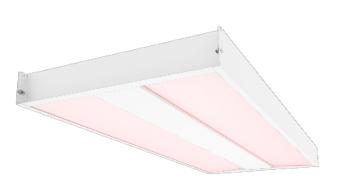

This fixture is compatible with a variety of RGBW controls systems.

For more information of controls options please contact customer service.

|                      | 2' LENGTH     | 4' LENGTH   |
|----------------------|---------------|-------------|
| WATTAGE              | 15W - 44W     | 20W - 44W   |
| LUMENS               | 2250 - 6600   | 3000 - 6600 |
| COLOR<br>TEMPERATURE | 3500K - 5000K |             |
| L70                  | 150,000 +     |             |