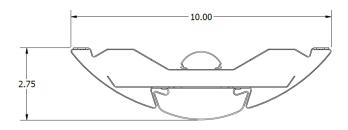

## GENERAL DETAILS AND BENEFITS

The RC direct indirect fixture is the perfect office lighting solution for ambient light coverage of the room and ceiling.

This fixture utilizes two sets of LED strips to light above and below the suspended fixture. Acrylic lenses are used on both sides to create the optimal light distribution.