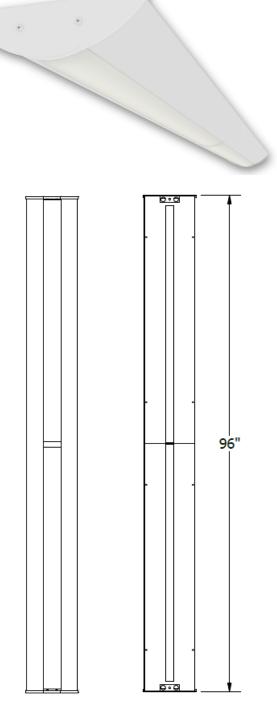

The RC direct indirect is capable of suspended end-to-end row mounting for lighting applications in large spaces.

This fixture is ideal for architectural builds that want to highlight an entire space including the ceiling.

Cable suspension and pendant mounting are both functional mounting methods for this fixture.

Contact customer service with any further questins about the RC direct Indirect fixture and available controls packages.