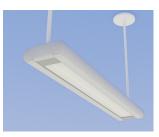

## CRCcore LED KIT DIRECT/INDIRECT LINEAR

FOR USE IN AMBIENT AND GENERAL LIGHTING APPLICATIONS

## GENERAL DETAILS AND BENEFITS

The RC core kit is a retrofit kit for a direct indirect lighting fixture.

This style of kit is repeatable in many different fluorescent fixtures direct/indirect .

An acrylic flat lens and acrylic curved lens are used in combination to distribute light below and above the fixture.