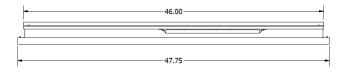

The kit contains corresponding cutouts for hanging and electrical connections on the existing fixture.

The kit is simple and quick to install making for an easy and fast retrofit project.

Contact customer service with any questions about available controls options.