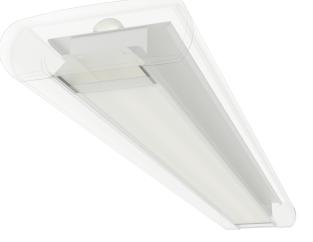

## GENERAL DETAILS AND BENEFITS

The RC core kit is a retrofit kit for a direct indirect lighting fixture.

This style of kit is repeatable in many different fluorescent fixtures direct/indirect .

An acrylic flat lens and acrylic curved lens are used in combination to distribute light below and above the fixture.

The kit contains corresponding cutouts for hanging and electrical connections on the existing fixture.

The kit is simple and quick to install making for an easy and fast retrofit project.

Contact customer service with any questions about available controls options.