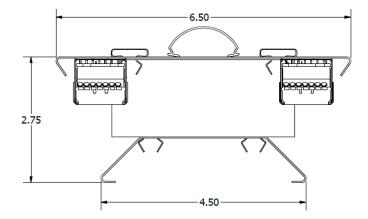

The kit contains corresponding cutouts for hanging and electrical connections on the existing fixture.

The kit is simple and quick to install making for an easy and fast retrofit project.

Contact customer service with any questions about available controls options.