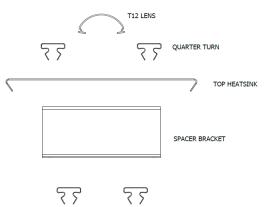

## GENERAL DETAILS AND BENEFITS

The RC core kit is a retrofit kit for a direct indirect lighting fixture.

This style of kit is repeatable in many different fluorescent fixtures direct/indirect .

An acrylic flat lens and acrylic curved lens are used in combination to distribute light below and above the fixture.

The kit contains corresponding cutouts for hanging and electrical connections on the existing fixture.

The kit is simple and quick to install making for an easy and fast retrofit project.

Contact customer service with any questions about available controls options.